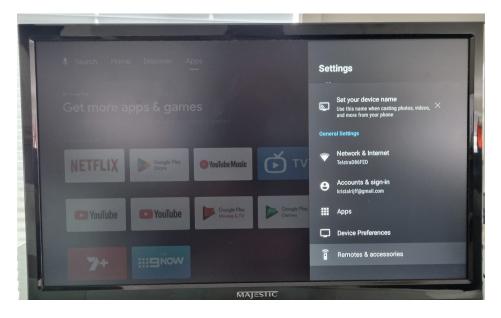

## Locating Bluetooth on GTV

**Step1**: On your remote select the "Home" button.

**Step2:** Using the arrow keys, navigate to the top right of your screen and select the "settings cog"

|          | 🌢 Search Hom                                        | e Discover A         | pps                        |                      |                                       |            |  |
|----------|-----------------------------------------------------|----------------------|----------------------------|----------------------|---------------------------------------|------------|--|
|          | ► Google Play<br>Get more a<br>Make the most of you |                      |                            |                      |                                       |            |  |
|          |                                                     |                      |                            |                      | * 8                                   | 5          |  |
|          | NETFLIX                                             | Google Play<br>Store | 🧿 YouTube Music            | <b>()</b> TV         | C C C C C C C C C C C C C C C C C C C | \$         |  |
|          | YouTube                                             | YouTube              | Google Play<br>Movies & TV | Google Play<br>Games | prime video                           | primevideo |  |
|          | 7+                                                  |                      |                            |                      |                                       |            |  |
| MAJESTIC |                                                     |                      |                            |                      |                                       |            |  |