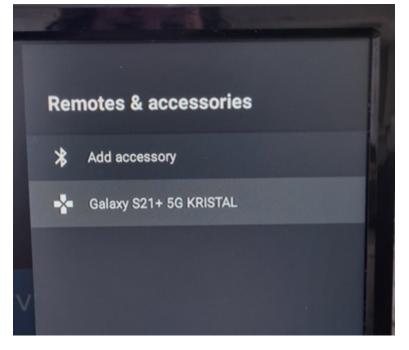

Step 3: Navigate down and select "Remote & accessories"

**Step 4:** This is where you can add a Bluetooth device and see all connect devices.